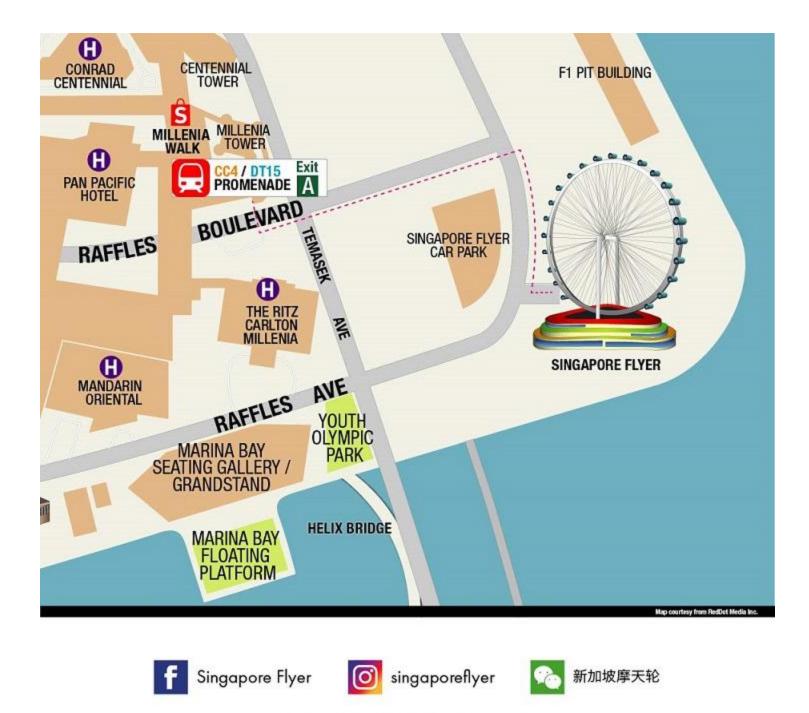

#### Getting Here:

Address: Singapore Flyer, 30 Raffles Avenue, Singapore 039803

By MRT: 8-minute w alk from Promenade MRT(CC4/DT15), Exit A

By Bus: Catch public buses 36, 36A, 36B, 70A, 70M, 97, 97e, 106, 111, 133, 162M, 502, 502A, 518, 518A, 700A, 857 and alight at 'opposite Ritz-Carlton (Bus Stop 02171)'

By Taxi/Car: Via Temasek Avenue and Raffles Boulevard. Parking is available at Singapore Flyer's multi-storey car park

© Straco Leisure Pte Ltd. All rights reserved.