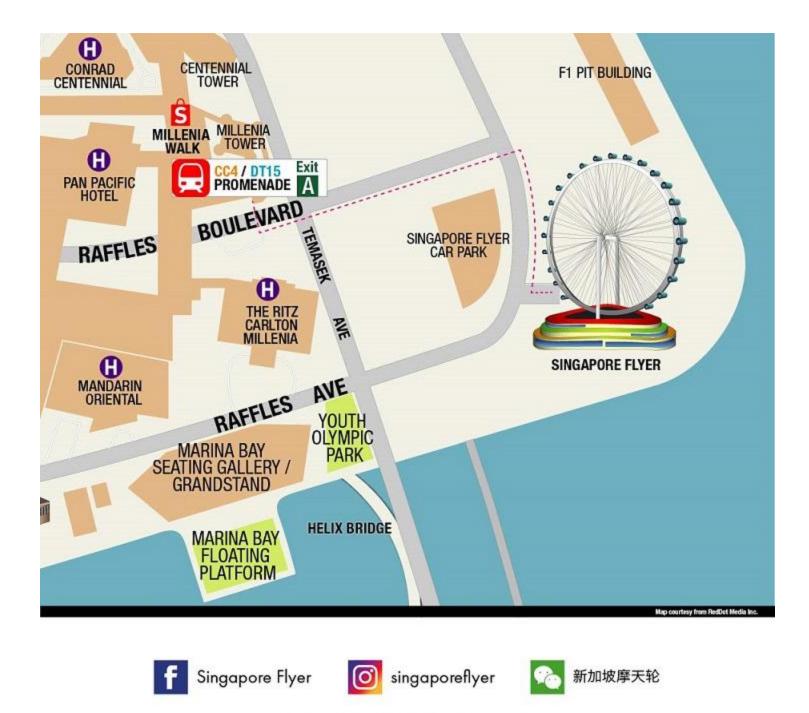

#### Getting Here:

Address: Singapore Flyer, 30 Raffles Avenue, Singapore 039803

By MRT: 8-minute w alk from Promenade MRT(CC4/DT15), Exit A

By Bus: Catch public buses 36, 36A, 36B, 70A, 70M, 97, 97e, 106, 111, 133, 162M, 502, 502A, 518, 518A, 700A, 857 and alight at 'opposite Ritz-Carlton (Bus Stop 02171)'

By Taxi/Car: Via Temasek Avenue and Raffles Boulevard. Parking is available at Singapore Flyer's multi-storey car park

© Straco Leisure Pte Ltd. All rights reserved.

| Ticket Type:   | E- SINGAPORE FLIGHT AD |  |
|----------------|------------------------|--|
| Name of Guest: | Raghav Saboo           |  |
| Date of Visit: | 7/7/2022               |  |
|                |                        |  |