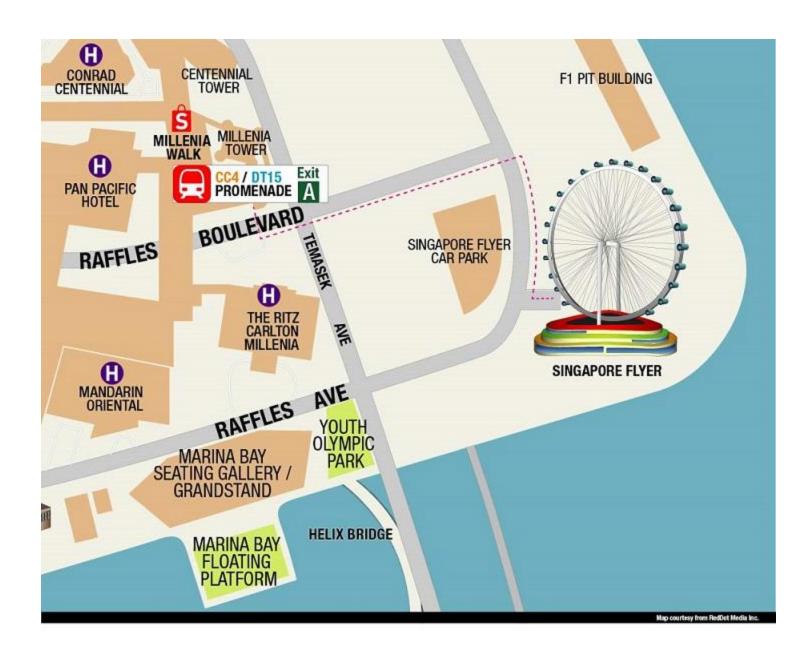

# **Getting Here:**

Address: Singapore Flyer, 30 Raffles Avenue, Singapore 039803

By MRT: 8-minute walk from Promenade MRT(CC4/DT15), Exit A

By Bus: Catch public buses 36, 36A, 36B, 70A, 70M, 97, 97e, 106, 111, 133, 162M, 502, 502A, 518, 518A, 700A, 857 and alight at 'opposite Ritz-Carlton (Bus Stop 02171)'

By Taxi/Car: Via Temasek Avenue and Raffles Boulevard. Parking is available at Singapore Flyer's multi-storey car park

© Straco Leisure Pte Ltd. All rights reserved.