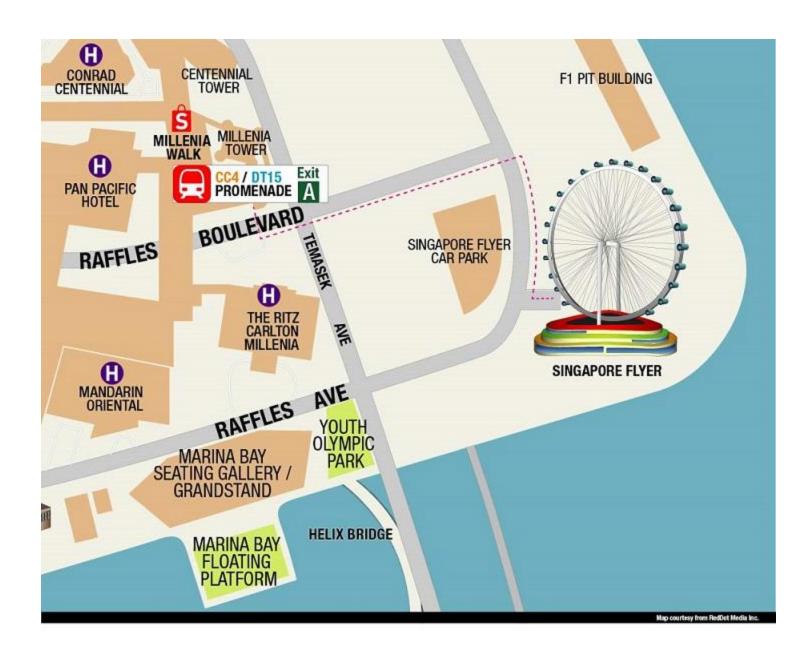

# **Getting Here:**

Address: Singapore Flyer, 30 Raffles Avenue, Singapore 039803

By MRT: 8-minute walk from Promenade MRT(CC4/DT15), Exit A

By Bus: Catch public buses 36, 36A, 36B, 70A, 70M, 97, 97e, 106, 111, 133, 162M, 502, 502A, 518, 518A, 700A, 857 and alight at 'opposite Ritz-Carlton (Bus Stop 02171)'

By Taxi/Car: Via Temasek Avenue and Raffles Boulevard. Parking is available at Singapore Flyer's multi-storey car park

© Straco Leisure Pte Ltd. All rights reserved.

Ticket Type: E- SINGAPORE FLIGHT AD

Name of Guest: KHANDELWA RAHUL