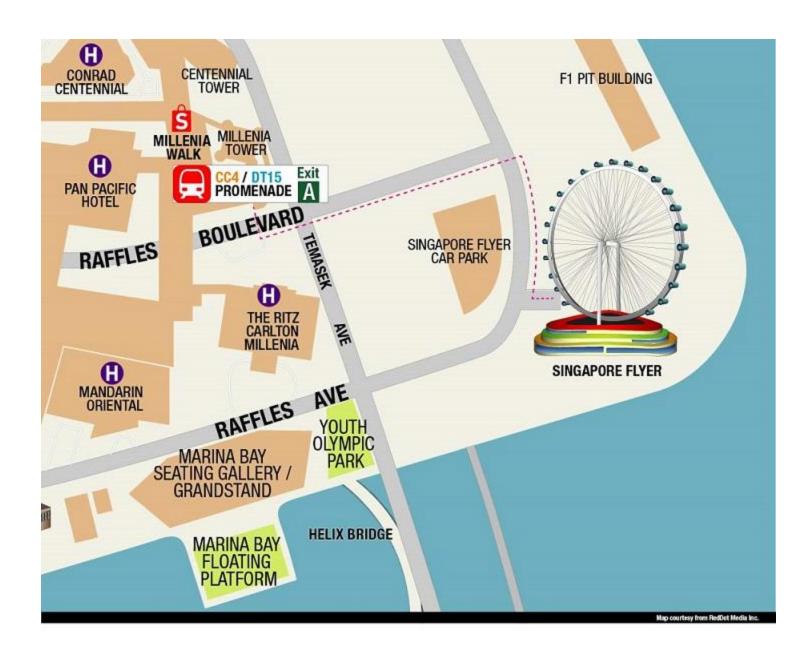

## **Getting Here:**

Address: Singapore Flyer, 30 Raffles Avenue, Singapore 039803

By MRT: 8-minute walk from Promenade MRT(CC4/DT15), Exit A

By Bus: Catch public buses 36, 36A, 36B, 70A, 70M, 97, 97e, 106, 111, 133, 162M, 502, 502A, 518, 518A, 700A, 857 and alight at 'opposite Ritz-Carlton (Bus Stop 02171)'

By Taxi/Car: Via Temasek Avenue and Raffles Boulevard. Parking is available at Singapore Flyer's multi-storey car park

© Straco Leisure Pte Ltd. All rights reserved.

Ticket Type: E- SINGAPORE FLIGHT CH

Name of Guest: KHANDELWA RAHUL