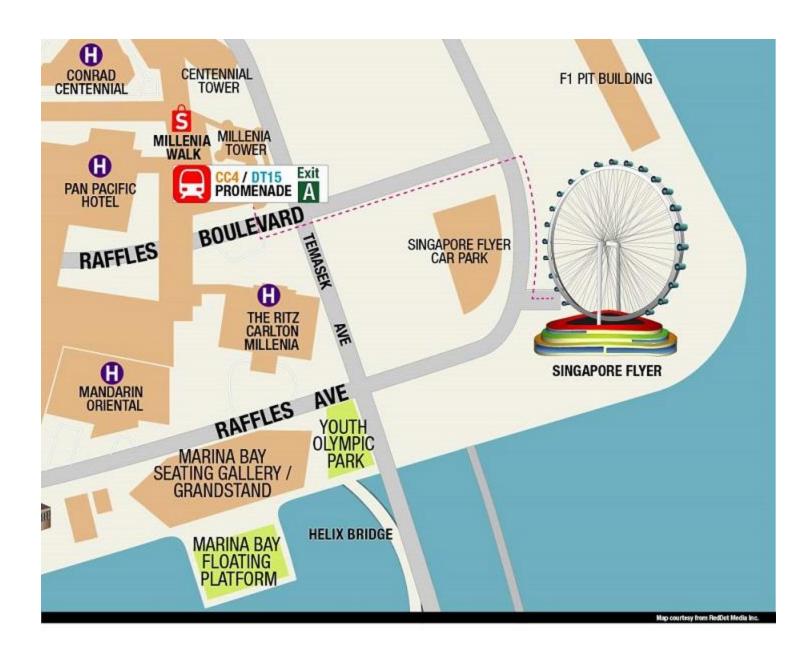

## **Getting Here:**

Address: Singapore Flyer, 30 Raffles Avenue, Singapore 039803

By MRT: 8-minute walk from Promenade MRT(CC4/DT15), Exit A

By Bus: Catch public buses 36, 36A, 36B, 70A, 70M, 97, 97e, 106, 111, 133, 162M, 502, 502A, 518, 518A, 700A, 857 and alight at 'opposite Ritz-Carlton (Bus Stop 02171)'

By Taxi/Car: Via Temasek Avenue and Raffles Boulevard. Parking is available at Singapore Flyer's multi-storey car park

© Straco Leisure Pte Ltd. All rights reserved.

Ticket Type: E- SINGA PORE FLIGHT CH