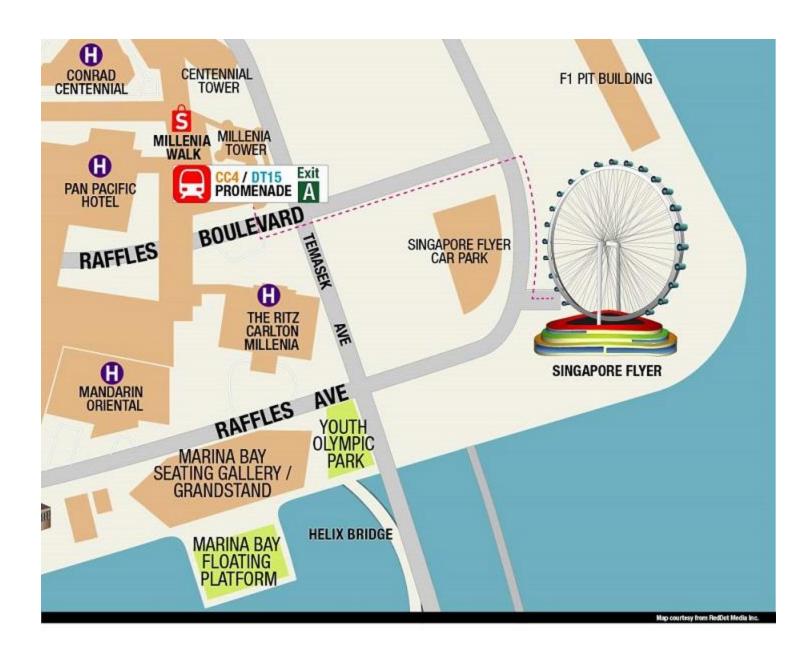

# **Getting Here:**

Address: Singapore Flyer, 30 Raffles Avenue, Singapore 039803

By MRT: 8-minute walk from Promenade MRT(CC4/DT15), Exit A

By Bus: Catch public buses 36, 36A, 36B, 70A, 70M, 97, 97e, 106, 111, 133, 162M, 502, 502A, 518, 518A, 700A, 857 and alight at 'opposite Ritz-Carlton (Bus Stop 02171)'

By Taxi/Car: Via Temasek Avenue and Raffles Boulevard. Parking is available at Singapore Flyer's multi-storey car park

© Straco Leisure Pte Ltd. All rights reserved.

Ticket Type: E- SINGAPORE FLIGHT AD

Name of Guest: Dominic Ong